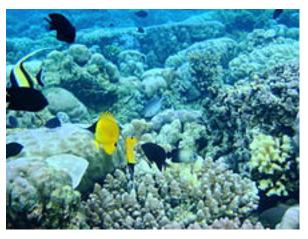

## Bunaken & Minahasa Tour

Delegates will first be picked up from their hotels and taken to Marina Harbour. Here they will depart to Bunaken Island on a 'Glass Bottom' boat to allow a special view of the coral reef. After a brief sightseeing tour at the Marine Park of Bunaken, delegates will return to the Marina Harbour and will continue their journey of Minahasa Highland, passing through Tinoor Village with a 500M-altitude view