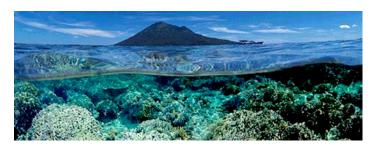

## Bunaken & Minahasa Tour

Delegates will first be picked up from their hotels and taken to Marina Harbour. Here they will depart to Bunaken Island on a 'Glass Bottom' boat to allow a special view of the coral reef. After a brief sightseeing tour at the Marine Park of Bunaken, delegates will return to the Marina Harbour and will continue their journey of Minahasa Highland, passing through Tinoor Village with a 500M-altitude view